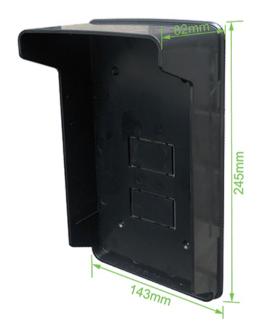

### **Specifications**

| S4A Model  | RH-02 | The baffle can be opened and closed | 135°         |
|------------|-------|-------------------------------------|--------------|
| Waterproof | IP55  | Outer size                          | 245x143x82mm |
| Material   | ABS   | Inner size                          | 230x130x40mm |

#### **Dimensions**