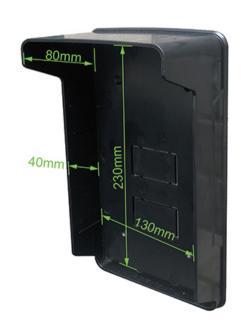

### **Specifications**

| S4A Model  | RH-02 | The baffle can be opened and closed | 135°         |
|------------|-------|-------------------------------------|--------------|
| Waterproof | IP55  | Outer size                          | 245x143x82mm |
| Material   | ABS   | Inner size                          | 230x130x40mm |

#### **Dimensions**