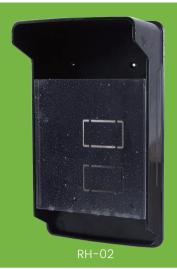

### **Specifications**

| S4A Model  | RH-02 | The baffle can be opened and closed | 135°         |
|------------|-------|-------------------------------------|--------------|
| Waterproof | IP55  | Outer size                          | 245x143x82mm |
| Material   | ABS   | Inner size                          | 230x130x40mm |